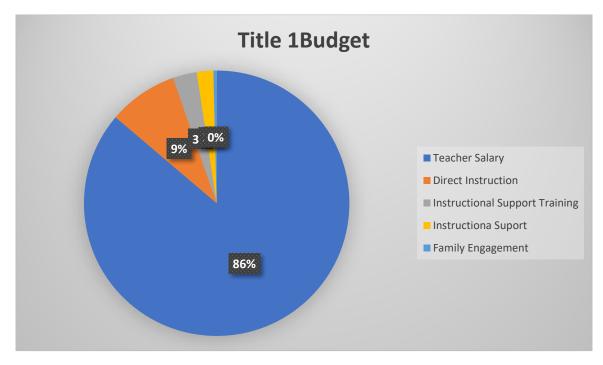

## 2023-2024

| Title Budget Category           | Amount     | Additional Details                                                                                                                                                                                                           |
|---------------------------------|------------|------------------------------------------------------------------------------------------------------------------------------------------------------------------------------------------------------------------------------|
| Teaching/PIC/Salaries/ Benefits | \$450, 590 | 5 Teachers, PIC                                                                                                                                                                                                              |
| Direct Instruction              | \$44, 162  | ELT for extended learning,<br>Saturday School intervention,<br>SEL speaker, basic supplies and<br>materials, progress learning<br>web subscriptions 6-8,<br>classroom libraries and<br>periodicals, & translating<br>devices |
| Instructional Support Training  | \$15, 243  | Teacher planning release days,<br>Professional development,<br>Virtual workshops with<br>consumable books for staff.                                                                                                         |
| Instructional Support           | \$ 10, 522 | ELT Director, & furniture for<br>collaborative workspaces                                                                                                                                                                    |
| Family Engagement               | \$ 2, 085  | Translators/Interpreters for<br>family events                                                                                                                                                                                |