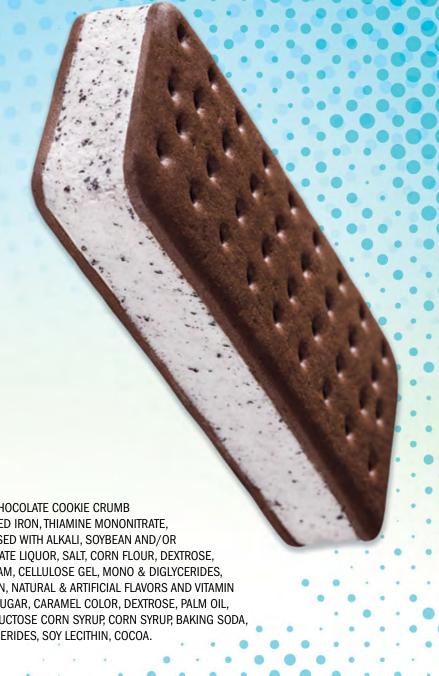

## "SMART SNACK" APPROVED REDUCED FAT COOKIES & CREAM ICE CREAM SANDWICH

Creamy low fat cookies & cream ice cream inside two delicious chocolate wafers.

| 4 OZ. (65g)   |
|---------------|
| 150           |
| 25            |
| 2.5g          |
| 1.5g          |
| 0g            |
| 5mg           |
| 150mg         |
| 29g           |
| 13g           |
| 4g            |
|               |
| % Daily Value |
| 6%            |
| 0%            |
| 6%            |
| 2%            |
| 0%            |
| 0%            |
| 3%            |
|               |

## **INGREDIENTS:**

ICE CREAM: NONFAT MILK, SUGAR, CORN SYRUP, CHOCOLATE COOKIE CRUMB
(ENRICHED FLOUR [WHEAT FLOUR, NIACIN, REDUCED IRON, THIAMINE MONONITRATE,
RIBOFLAVIN, FOLIC ACID], SUGAR, COCOA PROCESSED WITH ALKALI, SOYBEAN AND/OR
PALM OILS, HIGH FRUCTOSE CORN SYRUP, CHOCOLATE LIQUOR, SALT, CORN FLOUR, DEXTROSE,
SODIUM BICARBONATE, SOY LECITHIN), WHEY, CREAM, CELLULOSE GEL, MONO & DIGLYCERIDES,
CELLULOSE GUM, POLYSORBATE 80, CARRAGEENAN, NATURAL & ARTIFICIAL FLAVORS AND VITAMIN
A PALMITATE. WAFERS: BLEACHED WHEAT FLOUR, SUGAR, CARAMEL COLOR, DEXTROSE, PALM OIL,
CORN FLOUR, CONTAINS 2% OR LESS OF: HIGH FRUCTOSE CORN SYRUP, CORN SYRUP, BAKING SOD,
MODIFIED CORN STARCH, SALT, MONO AND DIGLYCERIDES, SOY LECITHIN, COCOA.