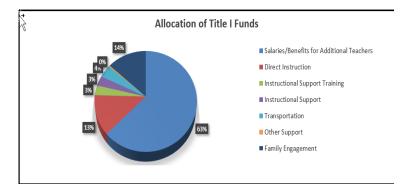

## **GRAVES ES TITLE I BUDGET SUMMARY** 2023 - 2024

WINNET COUNTY PUBLIC SCHOOLS

| Budget Category                           | Amount    | Percent of<br>Budget | Use of Funds |
|-------------------------------------------|-----------|----------------------|--------------|
| Salaries/Benefits for Additional Teachers | \$432,879 | 62.72%               |              |
| Direct Instruction                        | \$87,834  | 12.73%               |              |
| Instructional Support Training            | \$22,164  | 3.21%                |              |
| Instructional Support                     | \$22,221  | 3.22%                |              |
| Transportation                            | \$28,816  | 4.18%                |              |
| Other Support                             | \$2,715   | 0.39%                |              |
| Family Engagement                         | \$93,503  | 13.55%               |              |
| TOTAL ALLOCATION                          | \$690,132 | 100%                 | J            |