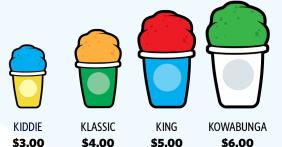

### **STEP 1: Choose Your Size**

\$3.00 Kiddie, \$4.00 Klassic, \$5.00 King, \$6.00 Kowabunga with \$3 Refills